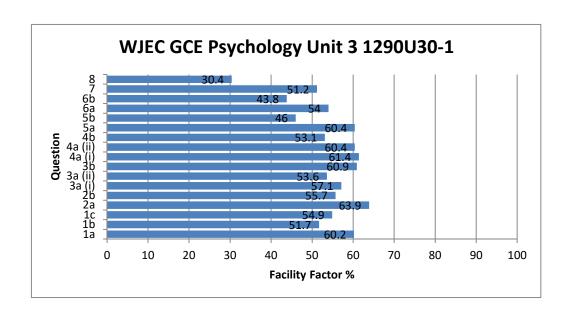

## WJEC GCE Psychology Unit 3 1290U30-1

All Candidates' performance across questions

| ?              | ?    | ?    | ?   | ?        | ?    | ?         |
|----------------|------|------|-----|----------|------|-----------|
| Question Title | N    | Mean | S D | Max Mark | F F  | Attempt % |
| 1a             | 610  | 6    | 2.4 | 10       | 60.2 | 39.2      |
| 1b             | 600  | 2.6  | 1.3 | 5        | 51.7 | 38.6      |
| 1c             | 581  | 5.5  | 2.4 | 10       | 54.9 | 37.3      |
| 2a             | 313  | 6.4  | 2.3 | 10       | 63.9 | 20.1      |
| 2b             | 308  | 8.4  | 3.5 | 15       | 55.7 | 19.8      |
| 3a (i)         | 21   | 2.9  | 1.2 | 5        | 57.1 | 1.4       |
| 3a (ii)        | 22   | 5.4  | 1.8 | 10       | 53.6 | 1.4       |
| 3b             | 22   | 6.1  | 2.3 | 10       | 60.9 | 1.4       |
| 4a (i)         | 1312 | 3.1  | 1.3 | 5        | 61.4 | 84.3      |
| 4a (ii)        | 1281 | 3    | 1.5 | 5        | 60.4 | 82.3      |
| 4b             | 1311 | 8    | 2.8 | 15       | 53.1 | 84.3      |
| 5a             | 1342 | 6    | 2.1 | 10       | 60.4 | 86.3      |
| 5b             | 1236 | 6.9  | 3.8 | 15       | 46   | 79.4      |
| 6a             | 962  | 5.4  | 2.6 | 10       | 54   | 61.8      |
| 6b             | 935  | 6.6  | 3.5 | 15       | 43.8 | 60.1      |
| 7              | 1018 | 12.8 | 5.1 | 25       | 51.2 | 65.4      |
| 8              | 493  | 7.6  | 4.8 | 25       | 30.4 | 31.7      |